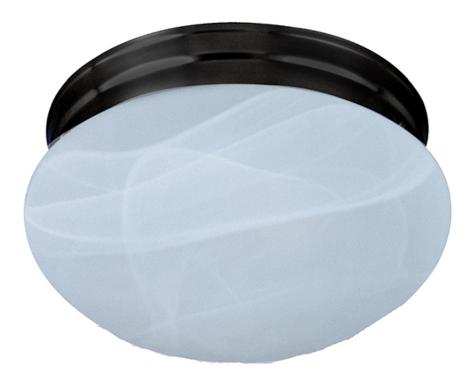

## MEASUREMENTS

DIMENSION : 9" L x 9" W x 5" H HANGING WEIGHT : 2.18 lb

LAMPING INPUT VOLTAGE : 120V BULB : 2 x 6

BULB INCLUDED : (Not Included) DIMMABLE : Yes FINISHES OPTION

GLASS Marble MR

MATERIAL Glass, Steel