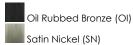

## MEASUREMENTS

DIMENSION : 9" L x 9" W x 5" H HANGING WEIGHT : 2.18 lb

LAMPING INPUT VOLTAGE : 120V BULB : 2 x 6

BULB INCLUDED : (Not Included) DIMMABLE : Yes FINISHES OPTION

GLASS Marble MR

MATERIAL Glass, Steel