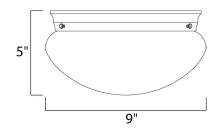

## MEASUREMENTS

DIMENSION : 9" L x 9" W x 5" H HANGING WEIGHT : 2.18 lb

LAMPING INPUT VOLTAGE : 120V BULB : 2 x 6

BULB INCLUDED : (Not Included) DIMMABLE : Yes FINISHES OPTION

GLASS Marble MR

MATERIAL Glass, Steel